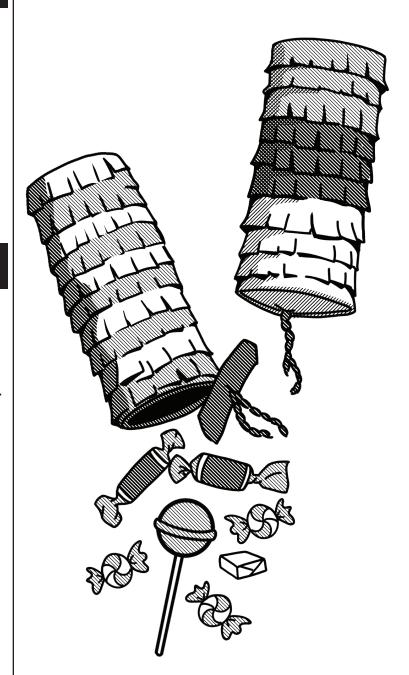

## TP MINI PINATAS

## What you will need

- · Toilet paper roll
- Colored Tissue Paper
- · White & Black cardstock paper
- Scissors
- Glue
- Candy
- Twine

## Let's Get Creative!

- Place strips of paper streamers onto toilet paper rolls using glue and snip the streamers to create a bit of fringe.
- **2** Gather some treats and place them inside the craft rolls.
- Thread a strip of twine through the tag and place the twine inside the roll so that the tag is sticking out.
- 4 Cut a circle out of the streamers and attach it to both sides of the pinata using glue.

PULL THE HANDLE AND WATCH ALL THE TREATS COME TUMBLING OUT!!!...

Visit our website for more fun designs and ideas! www.snappylogos.com